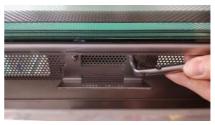

Proceed with wiring.

User 1: Drill the micro-perforated mesh next to the marks.

User 2: From the outside, insert the counter plate.

User 2: Tighten the nuts with the wrench.

Thank you for purchasing our Lucernario aerante accessories.