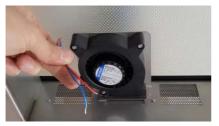

#### Installation

User 1: From the inside, place the counter plate and mark the holes with a marker.

User 1: Insert the fan with the vent facing downwards and keep it pressed.

User 2: Screw the self-locking nuts with your fingers.

Proceed with wiring.

User 1: Drill the micro-perforated mesh next to the marks.

User 2: From the outside, insert the counter plate.

User 2: Tighten the nuts with the wrench.

Thank you for purchasing our Lucernario aerante accessories.