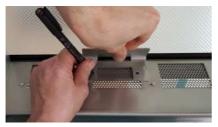

#### Installation

User 1: From the inside, place the counter plate and mark the holes with a marker.

User 1: Insert the fan with the vent facing downwards and keep it pressed.

User 2: Screw the self-locking nuts with your fingers.

Proceed with wiring.

User 1: Drill the micro-perforated mesh next to the marks.

User 2: From the outside, insert the counter plate.

User 2: Tighten the nuts with the wrench.

Thank you for purchasing our Lucernario aerante accessories.