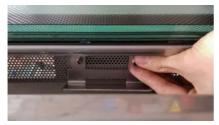

#### Installation

User 1: From the inside, place the counter plate and mark the holes with a marker.

User 1: Insert the fan with the vent facing downwards and keep it pressed.

User 2: Screw the self-locking nuts with your fingers.

Proceed with wiring.

User 1: Drill the micro-perforated mesh next to the marks.

User 2: From the outside, insert the counter plate.

User 2: Tighten the nuts with the wrench.

Thank you for purchasing our Lucernario aerante accessories.