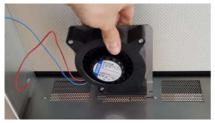

#### Installation

User 1: From the inside, place the counter plate and mark the holes with a marker.

User 1: Insert the fan with the vent facing downwards and keep it pressed.

User 2: Screw the self-locking nuts with your fingers.

Proceed with wiring.

User 1: Drill the micro-perforated mesh next to the marks.

User 2: From the outside, insert the counter plate.

User 2: Tighten the nuts with the wrench.

Thank you for purchasing our Lucernario aerante accessories.