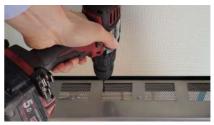

Proceed with wiring.

User 1: Drill the micro-perforated mesh next to the marks.

User 2: From the outside, insert the counter plate.

User 2: Tighten the nuts with the wrench.

Thank you for purchasing our Lucernario aerante accessories.