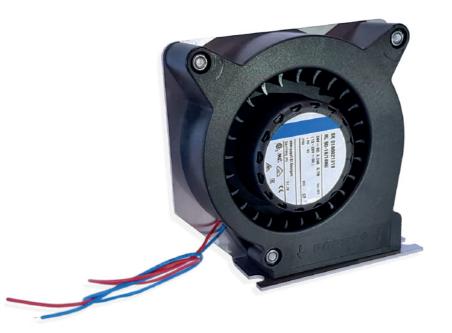

#### **Technical specifications**

Circular electric extractor fan for Lucernario aerante

#### Product description

Electric extractor fan 24V powered, which can be installed in correspondence with an air intake of a Lucernario aerante for the pulling out of air from inside to outside.

#### Materials

AISI 304 stainless steel - plastic

**Contents Technical sheet** 

Page 2 - Technical Specifications Page 3 - Installation

## Wiring

| Red wire  | + |
|-----------|---|
| Blue wire | - |