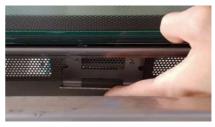

#### Installation

User 1: From the inside, place the counter plate and mark the holes with a marker.

User 1: Insert the fan with the vent facing downwards and keep it pressed.

User 2: Screw the self-locking nuts with your fingers.